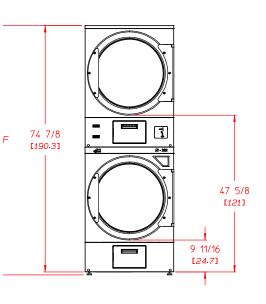

# ADC AD-222

| AD-222 Specifications                                                                                                                                                                 |                                                                                                                 |
|---------------------------------------------------------------------------------------------------------------------------------------------------------------------------------------|-----------------------------------------------------------------------------------------------------------------|
| Tumbler Capacity (dry weight)                                                                                                                                                         | 22 lbs. (9.98 kg) x 2                                                                                           |
| Tumbler Diameter                                                                                                                                                                      | 25-3/4" (65.41 cm)                                                                                              |
| Tumbler Depth                                                                                                                                                                         | 24″ (60.96 cm)                                                                                                  |
| Tumbler Volume                                                                                                                                                                        | 7-1/2 cu ft (212.38 L)                                                                                          |
| Tumbler/Drive Motor                                                                                                                                                                   | 1/3 hp (0.25 kW)                                                                                                |
| Blower/Fan Motor                                                                                                                                                                      | DRIVEN BY TUMBLER MOTOR                                                                                         |
| Door Opening (Diameter)                                                                                                                                                               | 21-1/2" (54.6 cm)                                                                                               |
| Door Sill Height top pocket / bottom pocket                                                                                                                                           | 50-1/2" (128.27 cm)<br>12-1/2" (31.75 cm)                                                                       |
| Dryers per 20'/40' Container                                                                                                                                                          | 42 / 84                                                                                                         |
| Dryers per 48'/53'Truck                                                                                                                                                               | 96 / 108                                                                                                        |
| Width                                                                                                                                                                                 | 27″ (68.6 cm)                                                                                                   |
| Depth                                                                                                                                                                                 | 30-5/8" (77.8 cm)                                                                                               |
| Height                                                                                                                                                                                | 74-7/8" (190.3 cm)                                                                                              |
| Airflow 60 Hz                                                                                                                                                                         | 220 cfm (6.23 cmm)                                                                                              |
| Exhaust Connection                                                                                                                                                                    | 4″ (10.16 cm) x 2                                                                                               |
| GAS MODEL:<br>Voltage Available<br>Approx. Net Wt.<br>Approx. Ship Wt.<br>Heat Input (per pocket)<br>Inlet Pipe Connection (per pocket)                                               | 120v 1ø 2w 60Hz<br>302 lbs (136.98 kg)<br>342 lbs (155.12 kg)<br>26,000 btu/hr (6,550 kcal/hr)<br>3/8″ M.N.P.T. |
| ELECTRICAL MODEL:                                                                                                                                                                     |                                                                                                                 |
| Approx. Net Wt.<br>Approx. Ship Wt.<br>Exhaust Connection (Diameter)<br>Oven Size per pocket<br>kW Btu/hr (kcal/hr)<br>4.1 13,843 (3,488)<br>5.0 17,065 (4,300)<br>5.4 18,430 (4,644) | 302 lbs (136.98 kg)<br>342 lbs (155.12 kg)<br>4" (10.16 cm)                                                     |