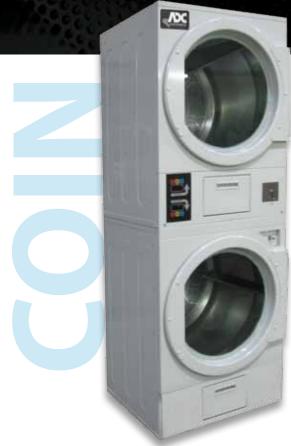

### Why Purchase ADC AD-222?

AD-222 Coin Stack Dryer

#### **More for Less**

The AD-222 incorporates all the state-of-the-art design features from the leader in stack dryer design-with simple controls, an easy-to-read LCD screen. The AD-222 includes efficient partial axial airflow and rugged roller supported tumblers. This space saving dryer is only 27" wide with a large capacity tumbler that can handle oversized loads. The extra large door opening makes loading and unloading easy.